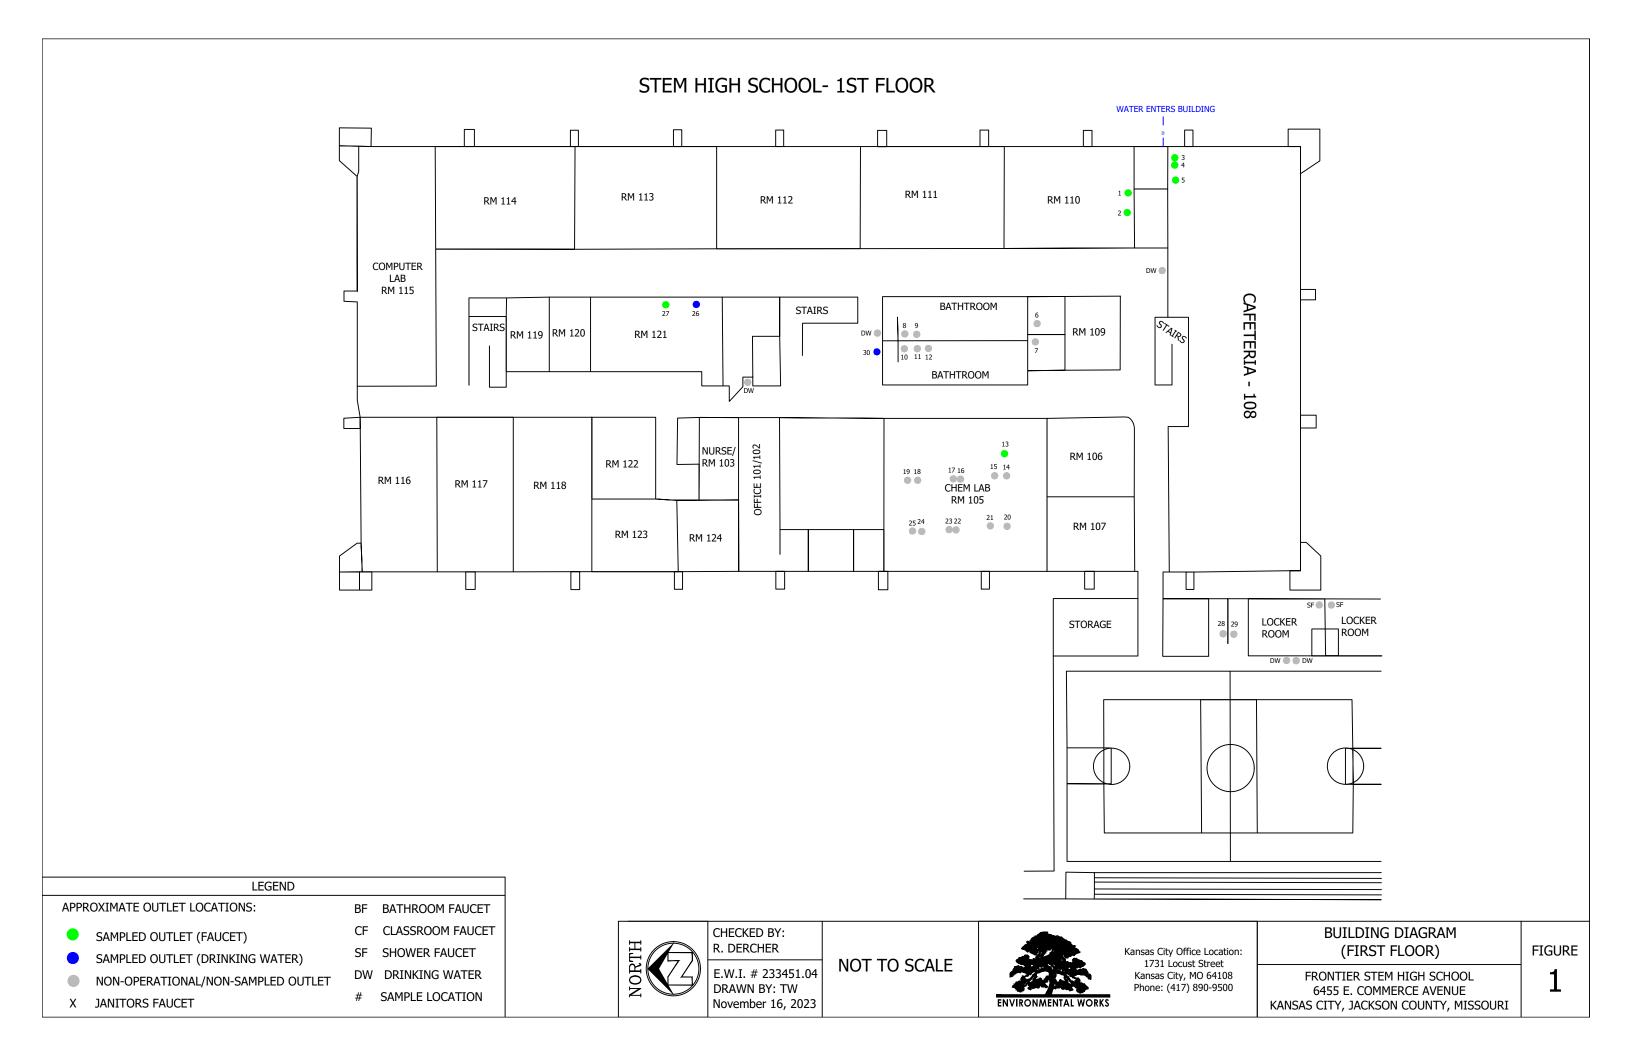

## APPROXIMATE OUTLET LOCATIONS:

- SAMPLED OUTLET (FAUCET)
- SAMPLED OUTLET (DRINKING WATER)
- NON-OPERATIONAL/NON-SAMPLED OUTLET
- X JANITORS FAUCET
- BF BATHROOM FAUCET
- CF CLASSROOM FAUCET
- SF SHOWER FAUCET
- DW DRINKING WATER
- # SAMPLE LOCATION

CHECKED BY: R. DERCHER

E.W.I. # 233451.04 DRAWN BY: TW November 16, 2023

NOT TO SCALE

Kansas City Office Location: 1731 Locust Street Kansas City, MO 64108 Phone: (417) 890-9500

## **BUILDING DIAGRAM** SECOND FLOOR

FRONTIER STEM HIGH SCHOOL 6455 E. COMMERCE AVENUE KANSAS CITY, JACKSON COUNTY, MISSOURI **FIGURE**