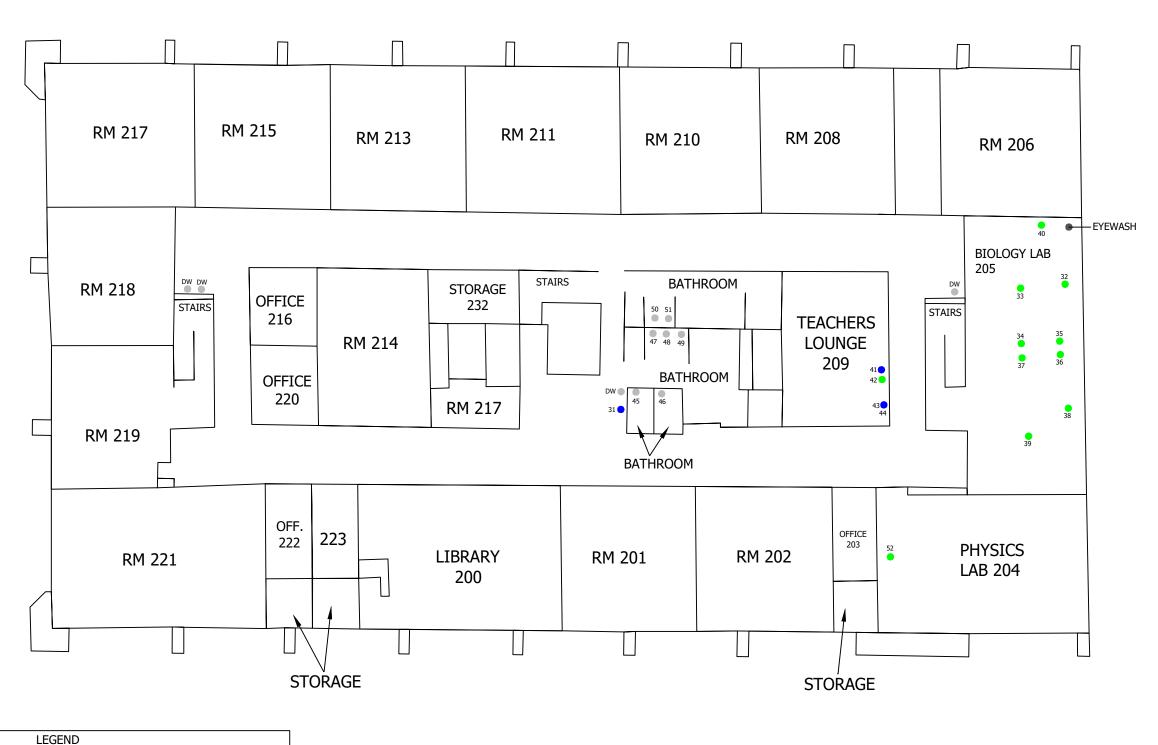

## STEM HIGH SCHOOL- 2ND FLOOR

## APPROXIMATE OUTLET LOCATIONS:

- SAMPLED OUTLET (FAUCET)
- SAMPLED OUTLET (DRINKING WATER)
- NON-OPERATIONAL/NON-SAMPLED OUTLET
- X JANITORS FAUCET
- BF BATHROOM FAUCET
- CF CLASSROOM FAUCET
- SF SHOWER FAUCET
- DW DRINKING WATER
- # SAMPLE LOCATION

CHECKED BY: R. DERCHER

E.W.I. # 233451.04 DRAWN BY: TW November 16, 2023

NOT TO SCALE

Kansas City Office Location: 1731 Locust Street Kansas City, MO 64108 Phone: (417) 890-9500

## **BUILDING DIAGRAM** SECOND FLOOR

FRONTIER STEM HIGH SCHOOL 6455 E. COMMERCE AVENUE KANSAS CITY, JACKSON COUNTY, MISSOURI **FIGURE**